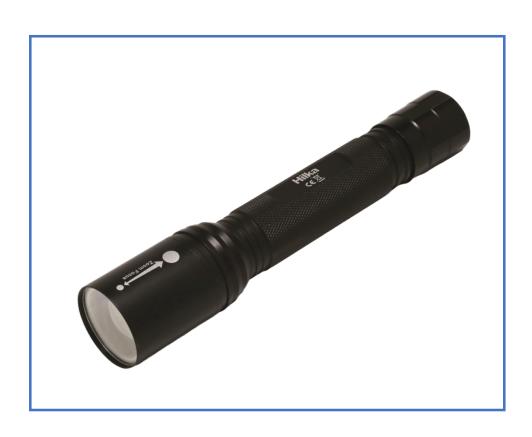

# 1-3W 100 Lumens Aluminium Torch

IL44

CE

|   |     | ater |    |      |     |   |
|---|-----|------|----|------|-----|---|
| • | D / |      | -0 | 14.1 |     | п |
| • | IV  | м    | 12 |      | all |   |
|   |     |      |    |      |     |   |

# • Description:

Powerful 1-3w LED 100 lumens light offering superior illumination with variable settings with high, low or flashing modes along with zoom focus for near or far illumination. Ideal for boating, camping, household, mechanics and workshop use. Compact and versatile aluminium design in addition to it being weatherproof and shockproof. Required 2 x C batteries not included.

#### • Features:

- · Weather and shock proof
- 100 Lumens
- 15cm to 3.5m beam width at 3 m distance
- 3 different light settings (high/low/flashing)